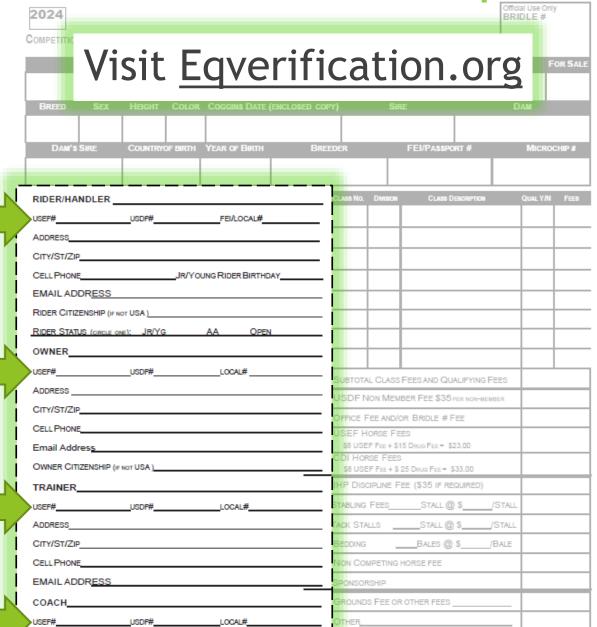

# 2. Signatures

All applicable fields must be completed, even if repeated information

| COMPETITION NAME                         |                      | COMPETITION DATES |                                                        |          |           |          |            |          |  |
|------------------------------------------|----------------------|-------------------|--------------------------------------------------------|----------|-----------|----------|------------|----------|--|
| NAME OF HORSE                            | PROMO                | US NAME OF ARE    | 1)                                                     | USEFF    |           | USD      | r#         | FOR SALE |  |
|                                          |                      |                   |                                                        |          | т         |          |            |          |  |
| Baren Sex Hescar Cour                    | и Сосона Вите (ема.) | GEED COPY)        |                                                        | PRE.     |           |          | Date       |          |  |
|                                          |                      |                   |                                                        |          |           |          |            |          |  |
| DAM'S SIES COUNTRICS INTO                | WEAR OF BRIDE        | Delitore          |                                                        | FEAR     | ATTREET   | 111      | Mc         | ROCHE #  |  |
| T                                        |                      |                   |                                                        |          |           |          |            |          |  |
|                                          | de obj               | Parent            | His Denni                                              |          |           |          | -          |          |  |
| RIDERIHANDLER                            |                      |                   | -                                                      | _        |           | -        | -          |          |  |
| JOSPH JOSPH                              | PERCONAN             |                   | +                                                      | -        |           |          | -          | +        |  |
| ADDRESS                                  |                      |                   | -                                                      | ₩        |           |          | +          | +        |  |
| CITYSTIZE ANY                            | and Proper Williams  |                   | -                                                      | 1        |           |          | -          | -        |  |
| EMAIL ADDRESS                            | LONG PROBRESHOAV     |                   |                                                        | -        |           |          | -          |          |  |
| MODIT CITEDIONE (1 mar USA)              |                      | <b>-</b>          |                                                        | _        |           |          | _          | -        |  |
| RESER STATES LINEAR DRIVE JAVYS          |                      |                   | -                                                      | -        |           |          | +          | +        |  |
| OWNER_                                   | 2000 000000          |                   | -                                                      | -        |           |          | _          | -        |  |
| 0074 U0074                               | 1 Company            |                   |                                                        |          |           |          | _          |          |  |
| Acoresa                                  |                      | 5.8               | TOTAL CLAS                                             |          |           | _        | _          |          |  |
| Cms/24                                   |                      |                   | USDF Nov Meviter Fee \$35-rp ren-equips                |          |           |          |            |          |  |
| Call Phose                               |                      |                   | OFFICE FEE MOVOR BRIDLE # FEE                          |          |           |          |            |          |  |
| Email Address                            |                      |                   | USEF HORSE FREE  88 USEF Fre + \$45 Dece Fox + \$23.00 |          |           |          |            |          |  |
| OWNER CITIZENSHIP (InvestiSA)            |                      |                   | HOPER FILE                                             |          | Day 270.1 |          |            |          |  |
| TRAINER                                  |                      |                   | Droomune                                               | _        | _         |          | _          |          |  |
| TRANSE JOSE JOSES                        |                      |                   | STANLANI FINIS STALL @ S/STALL                         |          |           |          |            |          |  |
| Aconema                                  |                      |                   | TACH STALLSSTALL @ S/STALL                             |          |           |          |            |          |  |
| Cristize_                                |                      |                   | BECONE BASE @ S BASE                                   |          |           |          |            |          |  |
| Cell Phone                               |                      | Nov               | NON COMPETING HORSE PER                                |          |           |          |            |          |  |
| EMAIL ADDRESS                            |                      | 580               | SPONDROWP                                              |          |           |          |            |          |  |
| COACH                                    |                      | 1                 | GROUNDS FEE ON OTHER PEES                              |          |           |          |            |          |  |
| 2007                                     | LOCKET               | Отн               |                                                        |          |           |          |            |          |  |
| Agovern                                  |                      | _                 | CHWISE                                                 | AVK CHR  | NORS FOR  | GC G     |            |          |  |
| Cevatar                                  |                      |                   |                                                        |          |           |          | 7          |          |  |
| Please complete all three pages. Reverte | MUST be SIGNED.      |                   | 3                                                      | TOTAL    | FEES      |          |            | - 3      |  |
| Stabling Information & Special           | Requests: receiver   | y ONE name and/or | er material in                                         | raunitre | etryeue   | DI MESAN | pel averge | engelver |  |
| Oroup/Self                               | -11                  | Tue               | Wed                                                    |          | _         | Sat      | 5un        | Minn     |  |
| State                                    |                      |                   |                                                        |          | 7         |          |            |          |  |
| Tack Stalls                              |                      |                   |                                                        |          |           |          |            |          |  |
| Stable Group                             |                      |                   | Conta                                                  |          |           | -        | _          |          |  |